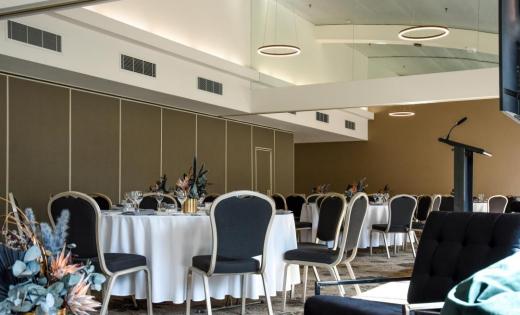

# BOTANICAL ROOM

With a generous 188m2, Botanical combines the Banksia, Wattle and Acacia function rooms to create one large multi-purpose venue that can host up to 180 guests in a cocktail style setup, or up to 230 guests in a cocktail style setup with the addition of Parkview Deck.

With high ceilings and abundant natural light, this large and pillarless venue is ideal for mid-size corporate and private events, such as exhibitions, conferences, seminars, product launches, dinners, and cocktail parties. Botanical can be easily divided into three separate rooms to allow for different events to run at the same time.