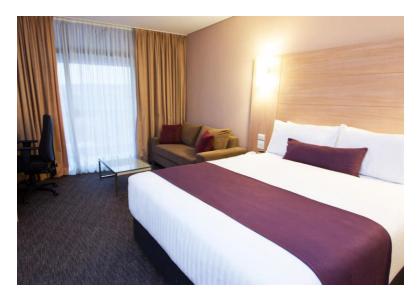

## ACCOMMODATION

**Deluxe Balcony Queen Room** 

There's nothing entry level about the Deluxe Balcony Queen Room. Located on levels 1-8, each room features a queen bed and amenities such as complimentary WiFi, TV, coffee pod machines, and a private balcony with views of the city or the hills. With a maximum capacity for two adults, this is your opportunity to relax and energise.