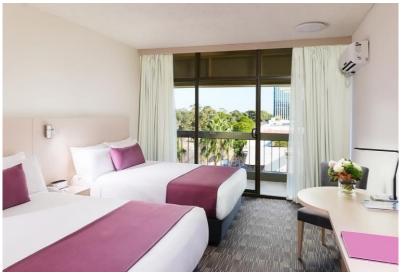

**Deluxe Balcony Twin Room** 

With two double beds, our Deluxe Balcony Twin Rooms can comfortably accommodate a maximum of four adults.

Located on levels 1-5, each room features a queen bed for and amenities such as complimentary WiFi, TV, coffee pod machines, and a private balcony with views of the city or the hills.