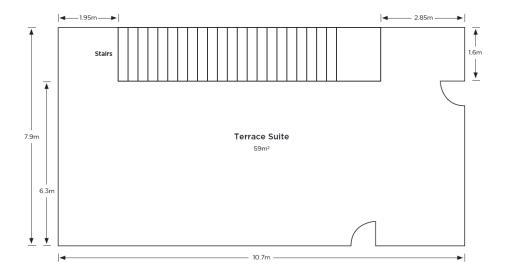

## TERRACE SUITE

A modern and exclusive function room, Terrace Suite is suited for corporate events such as conferences and board meetings, product launches and planning sessions, or even private celebrations such as birthdays, engagements, anniversaries and baby showers.

Terrace Suite can accommodate up to 20 guests in a boardroom style setup, and up to 50 guests in a theatre or cocktail style setup. It has its own private entry and is accessible from the ground floor of The Terrace Hotel.