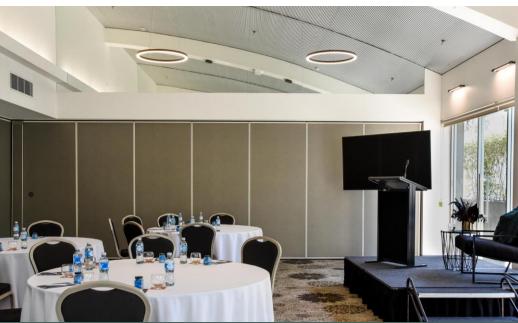

# BANKSIA ROOM

Conveniently located on the ground floor of The Terrace Hotel, the Banksia function room can accommodate corporate and private events of up to 20 guests in a boardroom setting, and up to 60 guests in a theatre or cocktail setting. Featuring large windows that invite natural light into the room, Banksia also has the flexibility to connect to the adjacent Wattle room, or transform into the full Botanical room, if more space is required.

# WATTLE ROOM

Accessible from the ground floor of The Terrace Hotel, the 60m2 Wattle function room is ideal for small boardroom meetings, seminars, and training sessions, as well as intimate breakfast and dinner functions.