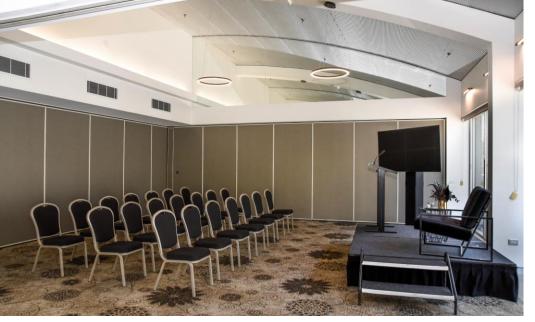

# BANKSIA ROOM

Conveniently located on the ground floor of The Terrace Hotel, the Banksia function room can accommodate corporate and private events of up to 20 guests in a boardroom setting, and up to 60 guests in a theatre or cocktail setting. Featuring large windows that invite natural light into the room, Banksia also has the flexibility to connect to the adjacent Wattle room, or transform into the full Botanical room, if more space is required.

# WATTLE ROOM

Accessible from the ground floor of The Terrace Hotel, the 60m2 Wattle function room is ideal for small boardroom meetings, seminars, and training sessions, as well as intimate breakfast and dinner functions.