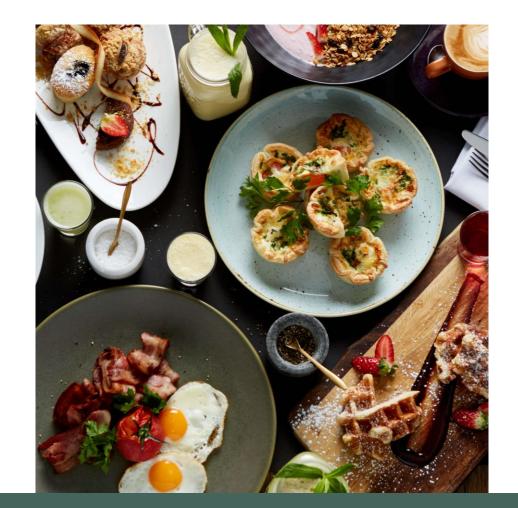

#### **Business Breakfast**

Danish pastries and muffins

Seasonal fruit platters

Freshly brewed coffee, selection of juices and teas

#### Select one of the below breakfast dishes

Big Brekkie: scrambled eggs, bacon, chipolatas, mushrooms, hash brown, tomato, artisan bread

Eggs Benedict: poached eggs, hollandaise, bacon, sourdough

Eggs Florentine: poached eggs, hollandaise, spinach, sourdough

Belgian Waffle Stack: maple syrup, poached berries

Vegetarian Mushroom Ragu: poached eggs with sugo, dukkah, spinach, artisan bread