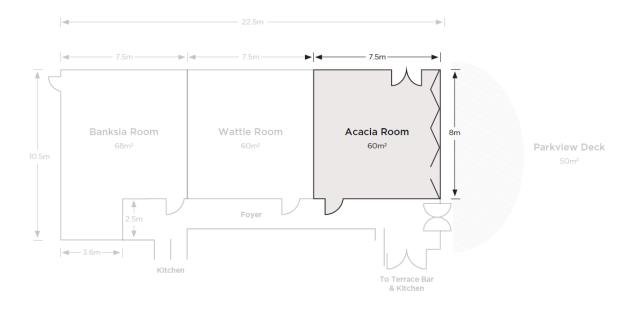

## ACACIA ROOM

With large windows and plenty of natural light, the Acacia function room is excellent for corporate events, such as seminars, training sessions, workshops, interviews, and client meetings. This venue can accommodate up to 20 guests in a boardroom style setup, and up to 50 guests in a theatre or cocktail style setup.

Acacia can be paired with Wattle to accommodate larger events, or combined with Parkview Deck, our outdoor space perfect for cocktail parties and catering breaks.