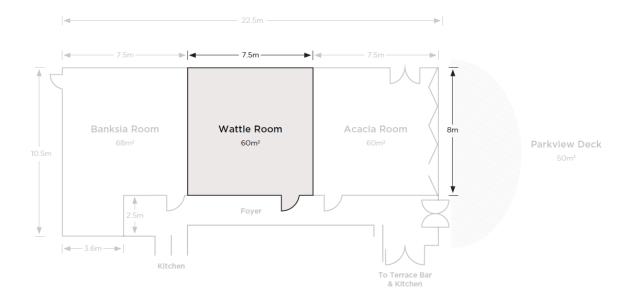

# WATTLE ROOM

Accessible from the ground floor of The Terrace Hotel, the 60m2 Wattle function room is ideal for small boardroom meetings, seminars, and training sessions, as well as intimate breakfast and dinner functions.

Want more event space? Wattle can be expanded into a larger venue and paired with Banksia or Acacia, or it can be transformed into the full Botanical room.