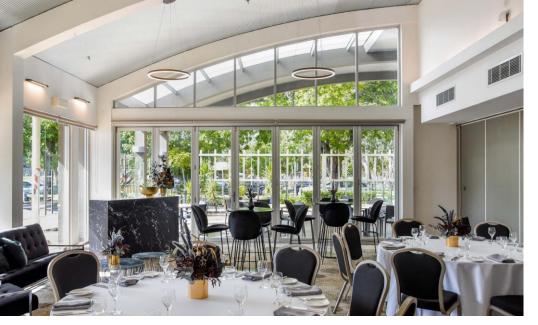

# BOTANICAL ROOM

With a generous 188m2, Botanical combines the Banksia, Wattle and Acacia function rooms to create one large multi-purpose venue that can host up to 180 guests in a cocktail style setup, or up to 230 guests in a cocktail style setup with the addition of Parkview Deck.

With high ceilings and abundant natural light, this large and pillarless venue is ideal for mid-size corporate and private events, such as exhibitions, conferences, seminars, product launches, dinners, and cocktail parties. Botanical can be easily divided into three separate rooms to allow for different events to run at the same time.