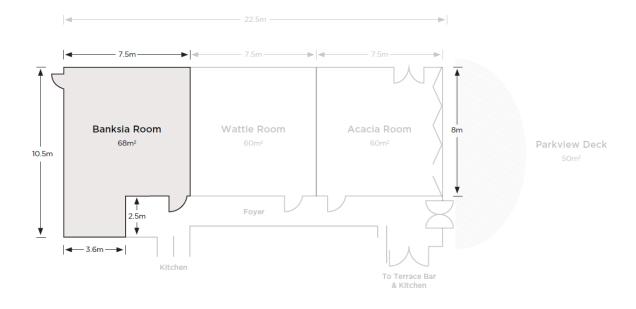

# CAPACITIES

|                                       |       | $ \circ \circ$ |         | ••       | 777 777<br>777 777<br>777 777 |           | TTTTT   0   1   1   1   1   1   1   1   1   1 |         |
|---------------------------------------|-------|----------------|---------|----------|-------------------------------|-----------|-----------------------------------------------|---------|
| Function Rooms                        | m2    | Banquet        | Cabaret | Cocktail | Theatre                       | Classroom | Boardroom                                     | U-Shape |
| CONFERENCE & EVENT SPACES             |       |                |         |          |                               |           |                                               |         |
| Botanical (Banksia + Wattle + Acacia) | 188m2 | 130            | 104     | 180      | 180                           | 75        | -                                             | -       |
| Banksia                               | 68m2  | 50             | 40      | 60       | 60                            | 25        | 20                                            | 25      |
| Wattle                                | 60m2  | 40             | 32      | 55       | 50                            | 25        | 20                                            | 25      |
| Acacia                                | 60m2  | 40             | 32      | 55       | 50                            | 25        | 20                                            | 25      |
| Terrace Suite                         | 59m2  | 40             | 32      | 50       | 50                            | 24        | 20                                            | 25      |
| Parkview Deck                         | 50m2  | -              | -       | 50       | -                             | -         | -                                             | -       |
| Banksia + Wattle                      | 128m2 | 90             | 72      | 120      | 110                           | 50        | -                                             | 35      |
| Acacia + Wattle                       | 120m2 | 80             | 64      | 120      | 100                           | 50        | -                                             | 35      |

# BOTANICAL ROOM

With a generous 188m2, Botanical combines the Banksia, Wattle and Acacia function rooms to create one large multi-purpose venue that can host up to 180 guests in a cocktail style setup, or up to 230 guests in a cocktail style setup with the addition of Parkview Deck.

With high ceilings and abundant natural light, this large and pillarless venue is ideal for mid-size corporate and private events, such as exhibitions, conferences, seminars, product launches, dinners, and cocktail parties. Botanical can be easily divided into three separate rooms to allow for different events to run at the same time.

# BANKSIA ROOM

Conveniently located on the ground floor of The Terrace Hotel, the Banksia function room can accommodate corporate and private events of up to 20 guests in a boardroom setting, and up to 60 guests in a theatre or cocktail setting. Featuring large windows that invite natural light into the room, Banksia also has the flexibility to connect to the adjacent Wattle room, or transform into the full Botanical room, if more space is required.

# WATTLE ROOM

Accessible from the ground floor of The Terrace Hotel, the 60m2 Wattle function room is ideal for small boardroom meetings, seminars, and training sessions, as well as intimate breakfast and dinner functions.

## ACACIA ROOM

With large windows and plenty of natural light, the Acacia function room is excellent for corporate events, such as seminars, training sessions, workshops, interviews, and client meetings. This venue can accommodate up to 20 guests in a boardroom style setup, and up to 50 guests in a theatre or cocktail style setup.

# PARKVIEW DECK

Take a break on Parkview Deck and let the fresh air and leafy south parkland views soothe your soul. This undercover outdoor venue is perfect for welcome drinks, cocktail parties, and catering breaks.