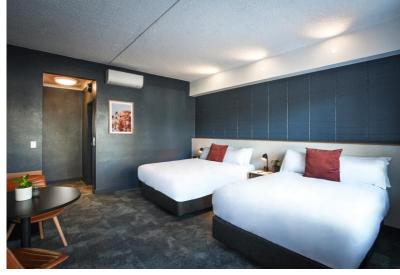

**HM Twin Room** 

A quintessential experience, with easy-going vibes. The HM Twin Room offers two double beds, with a coffee pod machine and air-conditioning to make it feel like a sweet slice of home. A private bathroom also comes with both a hairdryer and walk-in shower. Sleeps up to four guests.