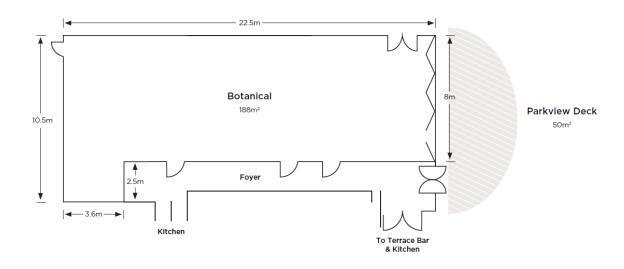

# CAPACITIES

|                                       |       | $ \circ \circ$ |         | ••       | 777 777<br>777 777<br>777 777 |           | TTTTT   0   1   1   1   1   1   1   1   1   1 |         |
|---------------------------------------|-------|----------------|---------|----------|-------------------------------|-----------|-----------------------------------------------|---------|
| Function Rooms                        | m2    | Banquet        | Cabaret | Cocktail | Theatre                       | Classroom | Boardroom                                     | U-Shape |
| CONFERENCE & EVENT SPACES             |       |                |         |          |                               |           |                                               |         |
| Botanical (Banksia + Wattle + Acacia) | 188m2 | 130            | 104     | 180      | 180                           | 75        | -                                             | -       |
| Banksia                               | 68m2  | 50             | 40      | 60       | 60                            | 25        | 20                                            | 25      |
| Wattle                                | 60m2  | 40             | 32      | 55       | 50                            | 25        | 20                                            | 25      |
| Acacia                                | 60m2  | 40             | 32      | 55       | 50                            | 25        | 20                                            | 25      |
| Terrace Suite                         | 59m2  | 40             | 32      | 50       | 50                            | 24        | 20                                            | 25      |
| Parkview Deck                         | 50m2  | -              | -       | 50       | -                             | -         | -                                             | -       |
| Banksia + Wattle                      | 128m2 | 90             | 72      | 120      | 110                           | 50        | -                                             | 35      |
| Acacia + Wattle                       | 120m2 | 80             | 64      | 120      | 100                           | 50        | -                                             | 35      |

# BOTANICAL ROOM

With a generous 188m2, Botanical combines the Banksia, Wattle and Acacia function rooms to create one large multi-purpose venue that can host up to 180 guests in a cocktail style setup, or up to 230 guests in a cocktail style setup with the addition of Parkview Deck.

# PARKVIEW DECK

Take a break on Parkview Deck and let the fresh air and leafy south parkland views soothe your soul. This undercover outdoor venue is perfect for welcome drinks, cocktail parties, and catering breaks.