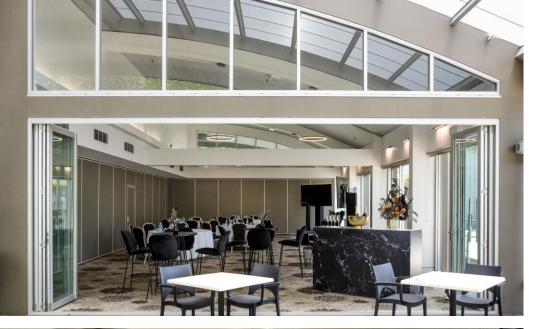

# BOTANICAL ROOM

With a generous 188m2, Botanical combines the Banksia, Wattle and Acacia function rooms to create one large multi-purpose venue that can host up to 180 guests in a cocktail style setup, or up to 230 guests in a cocktail style setup with the addition of Parkview Deck.

With high ceilings and abundant natural light, this large and pillarless venue is ideal for mid-size corporate and private events, such as exhibitions, conferences, seminars, product launches, dinners, and cocktail parties. Botanical can be easily divided into three separate rooms to allow for different events to run at the same time.