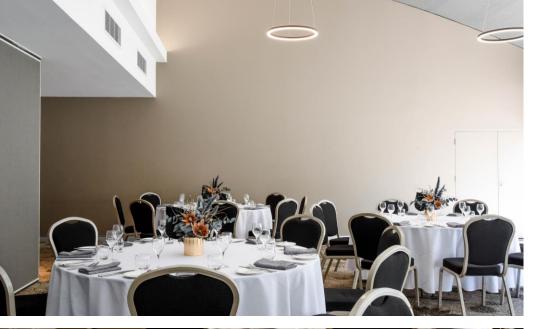

# BOTANICAL ROOM

With a generous 188m2, Botanical combines the Banksia, Wattle and Acacia function rooms to create one large multi-purpose venue that can host up to 180 guests in a cocktail style setup, or up to 230 guests in a cocktail style setup with the addition of Parkview Deck.

With high ceilings and abundant natural light, this large and pillarless venue is ideal for mid-size corporate and private events, such as exhibitions, conferences, seminars, product launches, dinners, and cocktail parties. Botanical can be easily divided into three separate rooms to allow for different events to run at the same time.