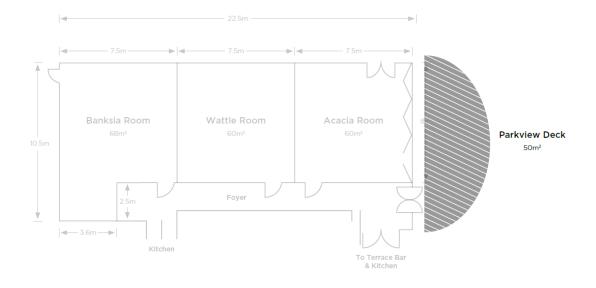

# CAPACITIES

|                                       |       | $ \circ \circ$ |         | ••       | 777 777<br>777 777<br>777 777 |           | TTTTT   0   1   1   1   1   1   1   1   1   1 |         |
|---------------------------------------|-------|----------------|---------|----------|-------------------------------|-----------|-----------------------------------------------|---------|
| Function Rooms                        | m2    | Banquet        | Cabaret | Cocktail | Theatre                       | Classroom | Boardroom                                     | U-Shape |
| CONFERENCE & EVENT SPACES             |       |                |         |          |                               |           |                                               |         |
| Botanical (Banksia + Wattle + Acacia) | 188m2 | 130            | 104     | 180      | 180                           | 75        | -                                             | -       |
| Banksia                               | 68m2  | 50             | 40      | 60       | 60                            | 25        | 20                                            | 25      |
| Wattle                                | 60m2  | 40             | 32      | 55       | 50                            | 25        | 20                                            | 25      |
| Acacia                                | 60m2  | 40             | 32      | 55       | 50                            | 25        | 20                                            | 25      |
| Terrace Suite                         | 59m2  | 40             | 32      | 50       | 50                            | 24        | 20                                            | 25      |
| Parkview Deck                         | 50m2  | -              | -       | 50       | -                             | -         | -                                             | -       |
| Banksia + Wattle                      | 128m2 | 90             | 72      | 120      | 110                           | 50        | -                                             | 35      |
| Acacia + Wattle                       | 120m2 | 80             | 64      | 120      | 100                           | 50        | -                                             | 35      |

# BOTANICAL ROOM

With a generous 188m2, Botanical combines the Banksia, Wattle and Acacia function rooms to create one large multi-purpose venue that can host up to 180 guests in a cocktail style setup, or up to 230 guests in a cocktail style setup with the addition of Parkview Deck.

With high ceilings and abundant natural light, this large and pillarless venue is ideal for mid-size corporate and private events, such as exhibitions, conferences, seminars, product launches, dinners, and cocktail parties. Botanical can be easily divided into three separate rooms to allow for different events to run at the same time.

# BANKSIA ROOM

Conveniently located on the ground floor of The Terrace Hotel, the Banksia function room can accommodate corporate and private events of up to 20 guests in a boardroom setting, and up to 60 guests in a theatre or cocktail setting. Featuring large windows that invite natural light into the room, Banksia also has the flexibility to connect to the adjacent Wattle room, or transform into the full Botanical room, if more space is required.

# WATTLE ROOM

Accessible from the ground floor of The Terrace Hotel, the 60m2 Wattle function room is ideal for small boardroom meetings, seminars, and training sessions, as well as intimate breakfast and dinner functions.

Want more event space? Wattle can be expanded into a larger venue and paired with Banksia or Acacia, or it can be transformed into the full Botanical room.

## ACACIA ROOM

With large windows and plenty of natural light, the Acacia function room is excellent for corporate events, such as seminars, training sessions, workshops, interviews, and client meetings. This venue can accommodate up to 20 guests in a boardroom style setup, and up to 50 guests in a theatre or cocktail style setup.

Acacia can be paired with Wattle to accommodate larger events, or combined with Parkview Deck, our outdoor space perfect for cocktail parties and catering breaks.

## TERRACE SUITE

A modern and exclusive function room, Terrace Suite is suited for corporate events such as conferences and board meetings, product launches and planning sessions, or even private celebrations such as birthdays, engagements, anniversaries and baby showers.

Terrace Suite can accommodate up to 20 guests in a boardroom style setup, and up to 50 guests in a theatre or cocktail style setup. It has its own private entry and is accessible from the ground floor of The Terrace Hotel.

# PARKVIEW DECK

Take a break on Parkview Deck and let the fresh air and leafy south parkland views soothe your soul. This undercover outdoor venue is perfect for welcome drinks, cocktail parties, and catering breaks.